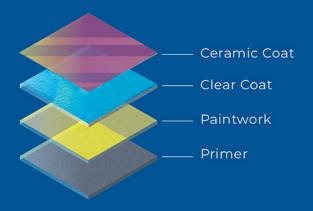

#### Paint in Microscopic View

Nano Ceramic Coatings fill in the microscopic pores on a vehicle's surface which can hold contaminants such as water, dust, oil, road salt and other minerals.

GT Quartz™ Nano Ceramic Coatings are not only for your automobile surfaces. There are solutions made for Marine, RV & Aviation applications as well.

Nano Ceramic Coatings are completely different from

traditional carnauba waxes and other paint sealants.

Traditional waxes provide excellent depth of gloss and protection to the surface, but when exposed to

environmental contaminants, sunlight, rain, snow,

and repeated washings, average protection is

typically up to 90 days. Nano Ceramic Coatings bond to the surface to provide enhanced paint protection

protective and beautification products.

that takes years to wear down.

- Enhances depth and clarity
- 9H hardness
- Protection ranging from 1 10 years
- Self-cleaning effects
- Protects against environmental and industrial pollutants

- Wheels stay cleaner longer
- Dirt and brake dust easily wash off