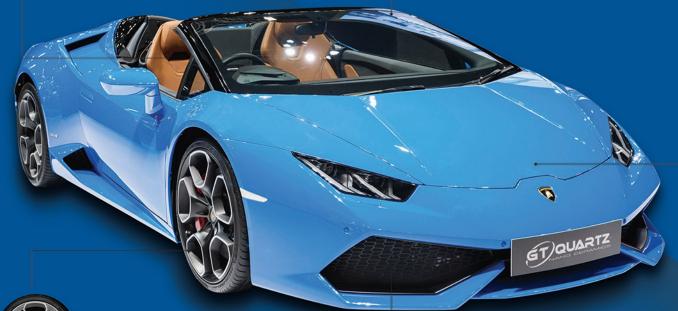

#### GT QUARTZ™ LEATHER

- Provides stain resistance from leather belts, blue jeans and other clothing dyes
- · Liquid spills are easily wiped up

#### GT QUARTZ™ GLASS

- Water easily sheds off the glass improving visibility
- Reduces nighttime glare

ABOUT US:

that takes years to wear down.

- Enhances depth and clarity
- 9H hardness
- Protection ranging from 1 10 years
- Self-cleaning effects
- Protects against environmental and industrial pollutants

- Wheels stay cleaner longer
- Dirt and brake dust easily wash off

#### GT QUARTZ™ VINYL-PLASTIC-TRIM

 Keeps trim pieces looking like-new by reducing fading